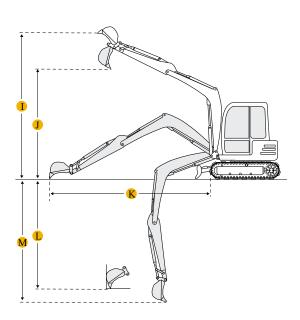

## **Dimensions**

Boom/Stick Option (HEX) 1

A Shipping Length of Unit 14.83 ft in

C Shipping Height of Unit 7.5 ft in

I Max Cutting Height 14.25 ft in

| J             | Max Loading Height              | 10.17 ft in |  |  |  |
|---------------|---------------------------------|-------------|--|--|--|
| K             | Max Reach Along Ground          | 14.92 ft in |  |  |  |
| L             | Max Vertical Wall Digging Depth | 6.25 ft in  |  |  |  |
| М             | Max Digging Depth               | 8.67 ft in  |  |  |  |
| Вос           | Boom/Stick Option (HEX) 2       |             |  |  |  |
| Α             | Shipping Length of Unit         | 14.83 ft in |  |  |  |
| С             | Shipping Height of Unit         | 7.5 ft in   |  |  |  |
| I             | Max Cutting Height              | 14.83 ft in |  |  |  |
| J             | Max Loading Height              | 10.75 ft in |  |  |  |
| K             | Max Reach Along Ground          | 15.75 ft in |  |  |  |
| L             | Max Vertical Wall Digging Depth | 7.17 ft in  |  |  |  |
| М             | Max Digging Depth               | 9.58 ft in  |  |  |  |
| Dimensions    |                                 |             |  |  |  |
| В             | Width to Outside of Tracks      | 4.75 ft in  |  |  |  |
| D             | Length of Track on Ground       | 6.33 ft in  |  |  |  |
| E             | Ground Clearance                | 0.87 ft in  |  |  |  |
| G             | Height to Top of Cab            | 7.5 ft in   |  |  |  |
| Н             | Tail Swing Radius               | 4.17 ft in  |  |  |  |
| F             | Track Gauge                     | 3.77 ft in  |  |  |  |
| Undercarriage |                                 |             |  |  |  |
| F             | Track Gauge                     | 3.75 ft in  |  |  |  |
| N             | Shoe Size                       | 12 in       |  |  |  |
|               |                                 |             |  |  |  |