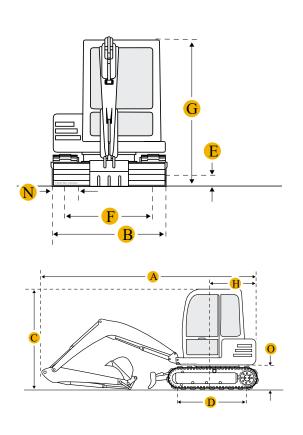

## **Dimensions**

Boom/Stick Option (HEX) 1

A Shipping Length of Unit 14.83 ft in

C Shipping Height of Unit 7.5 ft in

I Max Cutting Height 14.25 ft in

| J             | Max Loading Height              | 10.17 ft in |  |  |  |
|---------------|---------------------------------|-------------|--|--|--|
| K             | Max Reach Along Ground          | 14.92 ft in |  |  |  |
| L             | Max Vertical Wall Digging Depth | 6.25 ft in  |  |  |  |
| М             | Max Digging Depth               | 8.67 ft in  |  |  |  |
| Вос           | Boom/Stick Option (HEX) 2       |             |  |  |  |
| Α             | Shipping Length of Unit         | 14.83 ft in |  |  |  |
| С             | Shipping Height of Unit         | 7.5 ft in   |  |  |  |
| I             | Max Cutting Height              | 14.83 ft in |  |  |  |
| J             | Max Loading Height              | 10.75 ft in |  |  |  |
| K             | Max Reach Along Ground          | 15.75 ft in |  |  |  |
| L             | Max Vertical Wall Digging Depth | 7.17 ft in  |  |  |  |
| М             | Max Digging Depth               | 9.58 ft in  |  |  |  |
| Dimensions    |                                 |             |  |  |  |
| В             | Width to Outside of Tracks      | 4.75 ft in  |  |  |  |
| D             | Length of Track on Ground       | 6.33 ft in  |  |  |  |
| E             | Ground Clearance                | 0.87 ft in  |  |  |  |
| G             | Height to Top of Cab            | 7.5 ft in   |  |  |  |
| Н             | Tail Swing Radius               | 4.17 ft in  |  |  |  |
| F             | Track Gauge                     | 3.77 ft in  |  |  |  |
| Undercarriage |                                 |             |  |  |  |
| F             | Track Gauge                     | 3.75 ft in  |  |  |  |
| N             | Shoe Size                       | 12 in       |  |  |  |
|               |                                 |             |  |  |  |